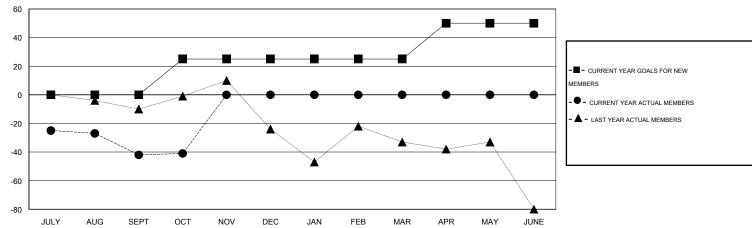

## GOALS AND ACTUAL MEMBERS CUMULATIVE

| DROPPED CLUBS: 0  DROPPED MEMBERS |              | 16 CLUBS OF 63 ADDED 1 OR MORE NEW MEMBERS | GENDER DISTRIBUTION  MALE 1,204 (73.59%)  FEMALE 432 (26.41%) |            |
|-----------------------------------|--------------|--------------------------------------------|---------------------------------------------------------------|------------|
| DECEASED CLUB CANCELLED OTHER     | 9<br>0<br>60 | CLICK HERE FOR HEALTH ASSESSMENT DATA      | FAMILY UNIT MEMBERS HEAD OF HOUSEHOLD                         | 253<br>121 |
| TOTAL                             | 69           |                                            | NON-HEAD OF HOUSEHOLD                                         | 132        |